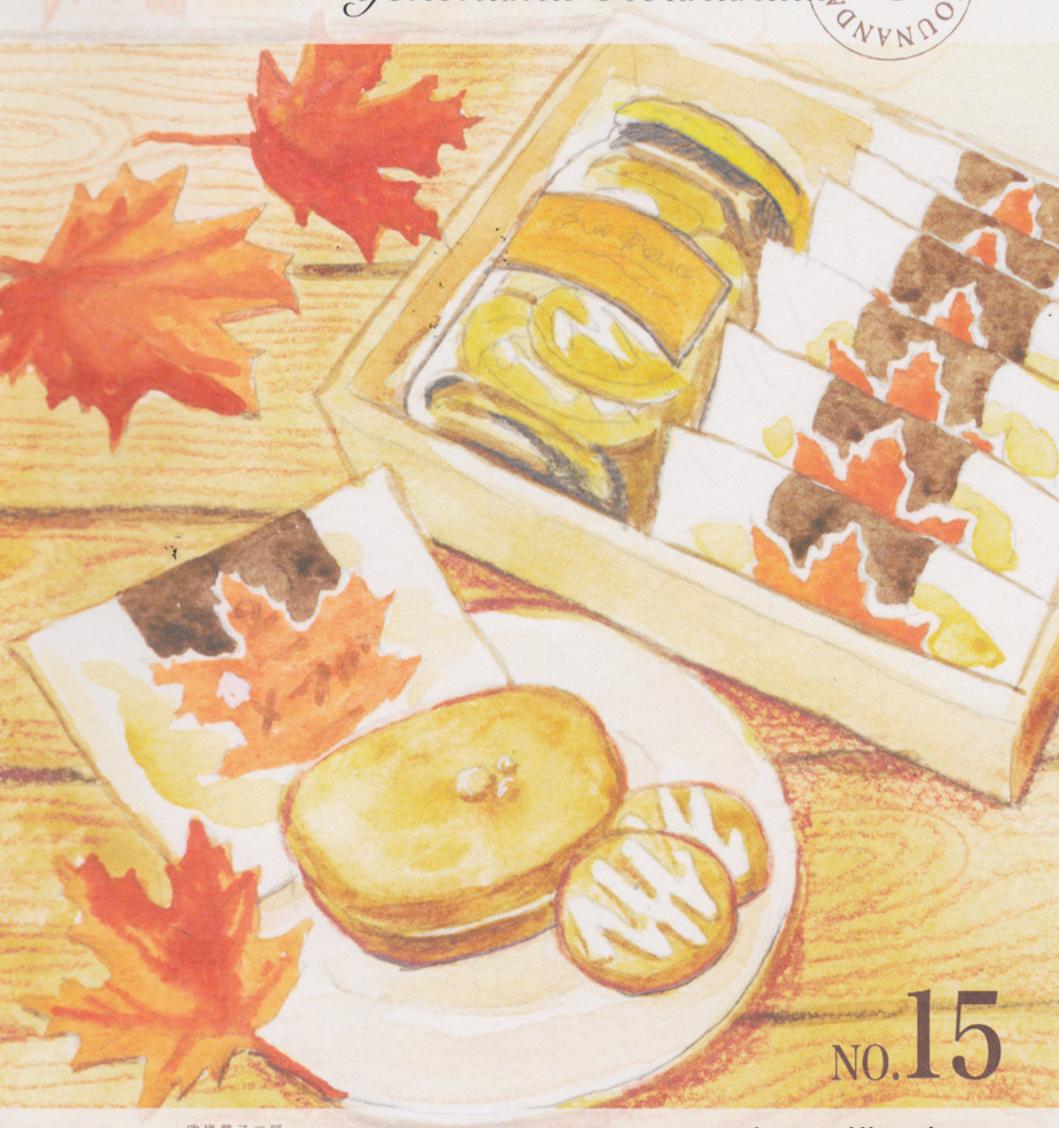

ブルージュの丘便り
Brugs Heuvelyge
Yokohama Kounandaiz

心と心の、幸せの掛け橋に。

今月のお菓子メープルサンド、プチメープル詰め合わせ