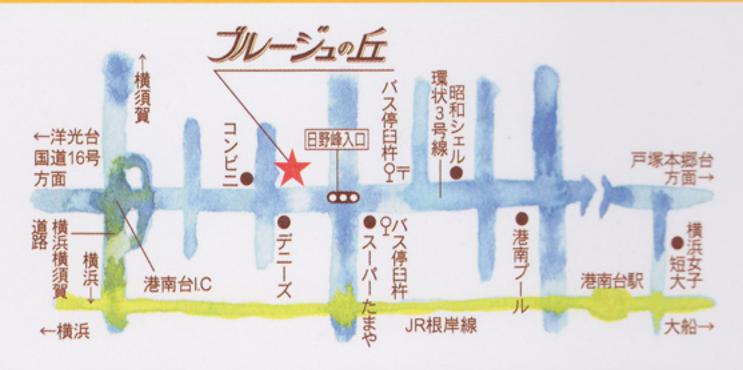

# お客様に美味しさをお届けする為の、ブルージュの丘の3つのこだわり。

- 1. 鮮度のため、関東周辺の 希少な生クリームを使用しています。
  - 2. その時の最高のフルーツを、全国各地から集めます。
  - 3. 出来立てを提供する為、必要最小限のこまめな製造をしています。

- ●〒234-0054 神奈川県横浜市港南区港南台8-34-5
- ●TEL.045-833-9838
- ●定休日:月曜日 (月曜日が祝日の場合は営業致します。火曜日を 振替休日とさせていただきます。不定期に連休有。)
- ●営業時間:午前10:00~午後7:00
- ●駐車場6台完備
- ●愛犬のリードフック店外に備え付けております。